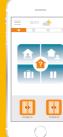

- Wall switch: Smoove
- Remote control: Telis, Situo
- App control: Connexoon Window RTS

The Connexoon Window App allows to easily control Somfy

Available on the App Store

Google play