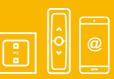

- Wall switch: Smoove
- Remote control: Telis, Situo
- App control: Connexoon Window RTS

The Connexoon Window App allows to easily control Somfy

Available on the App Store

Google play