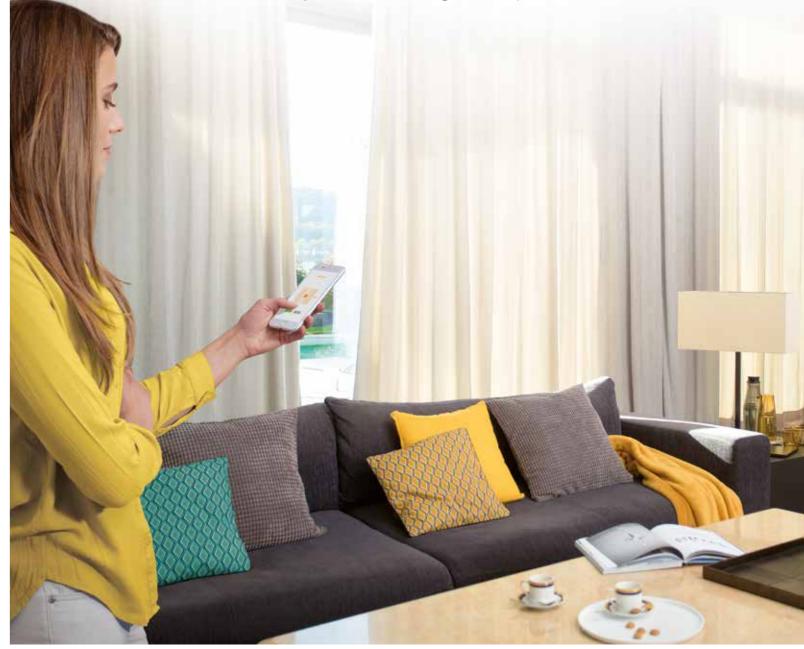

# Comfort & elegance

at your fingertips

## Considering motorized curtains?

Discover Somfy's solutions

We know that every home is unique, so we offer different options to suit different interiors. All Somfy solutions combine smart technology with timeless French design to bring style and comfort to your house or apartment.

- Wall switch: Smoove
- Remote control: Telis, Situo
- App control: Connexoon Window RTS

The Connexoon Window App allows to easily control Somfy

Available on the App Store

Google play