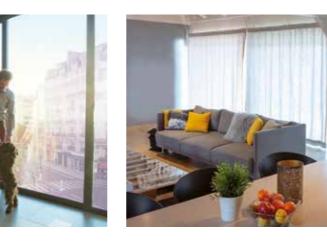

Somfy's motorizations for curtains enhance your home and your lifestyle with smart technology that blends seamlessly into any interior design scheme.

Infused with French quality and style, they enable you to control natural light levels and room temperatures and to create different moods, protect your privacy, or define areas to optimize space.

Our solutions are ideal for all areas in your home, particularly suitable for hard to reach windows such as high ceiling windows, and deep-sill windows.

## Considering motorized curtains?

Discover Somfy's solutions

We know that every home is unique, so we offer different options to suit different interiors. All Somfy solutions combine smart technology with timeless French design to bring style and comfort to your house or apartment.