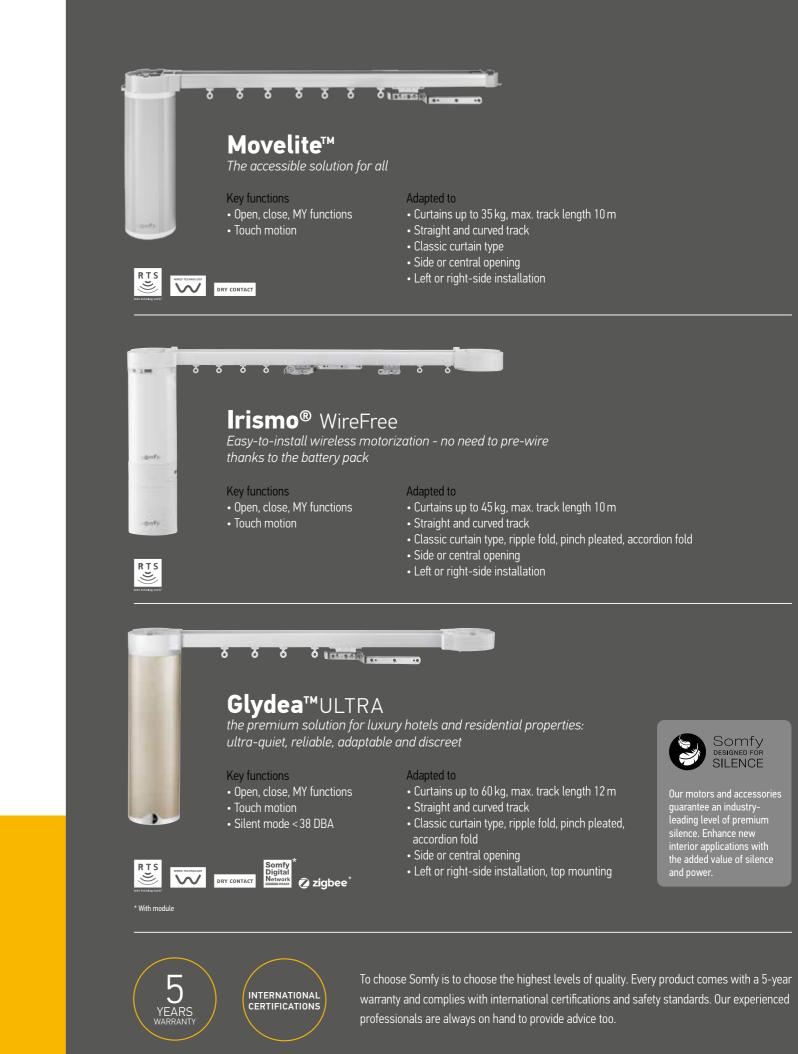

**Movelite**<sup>™</sup> is an elegant and accessible solution for everyone, while **Irismo**<sup>®</sup> WireFree is a battery-operated alternative that is quick and easy to install, with no need to pre-wire. **Glydea™** ULTRA is the premium, ultra-quiet and performant solution.